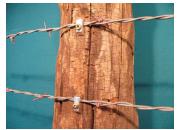

## "Big Heel" Fastener **Holds Wire In Place**

types of wires including barbed, bare, high tensile and electrical ground wires, as well as cattle and hog panels, wire netting, horse fence and vineyard wires. The high thick heel "Big Heel" fastener has more surface area on the wire, and holds the wire in place by keeping pressure on the holding area with only one screw. These fasteners will not pull out or rust off. The screw is corrosion coated, has a torx 15 washer head and