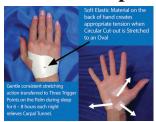

## **Stretching Device Worn At Night Cures Carpal Tunnel Naturally**

Numb Hands? Hand Pain? Hands Wake You Up At Night? Wrist Pain? Sore Thumbs? Chronic Sleep Loss? Dropping Things? Chronic Cold Hands? Clumsiness? Shoulder Pain? Neck Pain? Forearm Pain? More than 20 possible symptoms. Learn more: www.MyCarpalTunnel.com.

Avoid the risks, downtime, scar

tissue and expense of surgery. You can heal Carpal Tunnel naturally at home with the Carpal Solution Treatment Kit under the direction of expert doctors.

Developed by medical experts, The Carpal Solution works for 97% of people. Most get relief of their worst symptoms in 3 weeks & complete remission in 6-weeks. Then it goes away for many years. Over 500,000 people have cured Carpal Tunnel naturally. We are confident we can help you too. It is a safe, effective home treatment guided by Doctors. There is no reason to suffer another day.