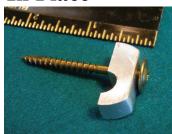

## "Big Heel" Fastener **Holds Wire In Place**

types of wires including barbed, bare, high tensile and electrical ground wires, as well as cattle and hog panels, wire netting, horse fence and vineyard wires. The high thick heel "Big Heel" fastener has more surface area on the wire, and holds the wire in place by keeping pressure on the holding area with only one screw. These fasteners will not pull out or rust off. The screw is corrosion coated, has a torx 15 washer head and